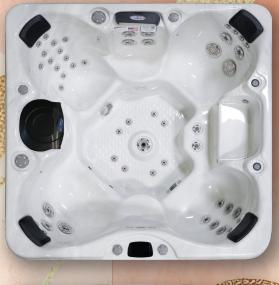

## EC755B/L \$10,995

Dimensions: 84" x 84" x 40 1/2"

MSRP: \$15,685

**SAVE \$4,690** 

## **INCLUDED FEATURES**

- CLEARWATER™ FILTRATION SYSTEM
- Deluxe Shell Color
- NEW CAL EDGE II™ HORIZONTAL CABINETS
- 2 x 6.0 BHP Eliminator High Performance™ Pump
- 240v Operating Voltage
- 55 Stainless Steel Vector X<sup>™</sup> Jets
   LED Waterfall
- LED Cupholders
- LED Beam Corners
- 50 Sq. Ft. Bio-Clean™ Filter with Teleweir
- Multi-Colored LED Spa Light with perimeter LED
- Whisper Power Unit™ Balboa Equipment with Touch 2 Topside Control
- Thermo-Shield™ Side Panel and Thermo-Layer Floor with ABS Liner
- 5.5kW Titanium Heater
- Pressure Treated Cabinet Frame
- Cabinet Accessible Drain Valve