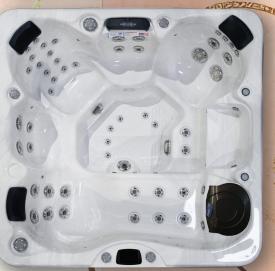

## EC755B/L \$10,995

Dimensions: 84" x 84" x 40 1/2"

MSRP: \$15,685

**SAVE \$4,690** 

## **INCLUDED FEATURES**

- CLEARWATER™ FILTRATION SYSTEM
- Deluxe Shell Color
- NEW CAL EDGE II™ HORIZONTAL CABINETS
- 2 x 6.0 BHP Eliminator High Performance™ Pump
- 240v Operating Voltage
- 55 Stainless Steel Vector X<sup>™</sup> Jets
   LED Waterfall
- LED Cupholders
- LED Beam Corners
- 50 Sq. Ft. Bio-Clean™ Filter with Teleweir
- Multi-Colored LED Spa Light with perimeter LED
- Whisper Power Unit™ Balboa Equipment with Touch 2 Topside Control
- Thermo-Shield™ Side Panel and Thermo-Layer Floor with ABS Liner
- 5.5kW Titanium Heater
- Pressure Treated Cabinet Frame
- Cabinet Accessible Drain Valve